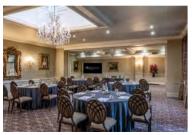

## CHILSTON PARK HOTEL

|                   | Max Capacity | Cabaret | Classroom | Theatre | U-Shape | Boardroom | Reception | Dining | Dimensions<br>(metres) | Meeting<br>Rooms | Bedrooms |
|-------------------|--------------|---------|-----------|---------|---------|-----------|-----------|--------|------------------------|------------------|----------|
| Orangery          | 150          | 30      | 30        | 100     | 18      | 20        | 150       | 50     | L9.4 x W8.1 x H2       | 8                | 53       |
| Fitzhammond Suite | 150          | 46      | 44        | 120     | 40      | 40        | 150       | 100    | L15.2 x W7.8 x H3      |                  |          |
| - Miller Suite    | 100          | 30      | 24        | 40      | 20      | 20        | 100       | 50     | L9.4 x W7.8 x H3       |                  |          |
| - Viscount        | 30           | 18      | 20        | 30      | 12      | 14        | -         | 30     | L8.9 x W5.3 x H2.9     |                  |          |
| The Coach House   | 120          | 42      | 33        | 100     | 36      | 32        | 120       | 60     | L13.1 x W5.9 x H3.2    |                  |          |
| Tack Room         | 10           | -       | -         | -       | -       | 10        | -         | -      | L6.7 x W4.7 x H2.5     |                  |          |
| Library           | 14           | 12      | 8         | 14      | 8       | 12        | -         | 14     | L5.4 x W4.8 x H2.5     |                  |          |
| Green Room        | 20           | 12      | 12        | 20      | 10      | 14        | 20        | 20     | L6 x W4.5 x H2.5       |                  |          |
| Hamilton          | 10           | -       | -         | -       | -       | 10        | -         | -      | L6.5 x W3.9 x H2.8     |                  |          |